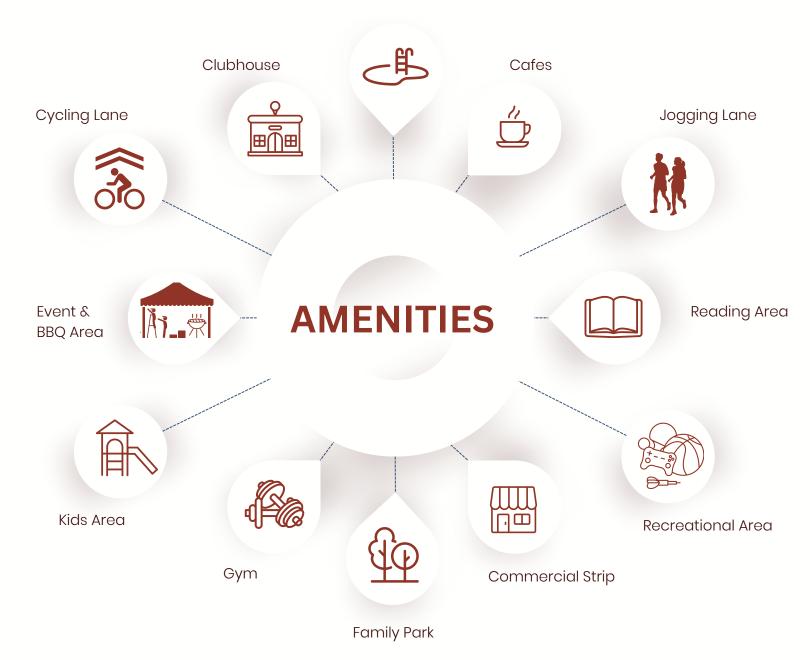

### Discover Your Shade of Recreation

Discover a range of amenities: a convenient commercial strip, upscale cafes, and a restaurant deck. Enjoy outdoor gatherings at the BBQ area and a sunny family park with furry friends.

For action seekers, there's a recreational zone, outdoor gym, jogging/cycling lanes, and eleven swimming pools. Parents can relax in the serene reading area or leisure hammocks while the kids play in the special kids' area. Your all-encompassing haven for relaxation and recreation.