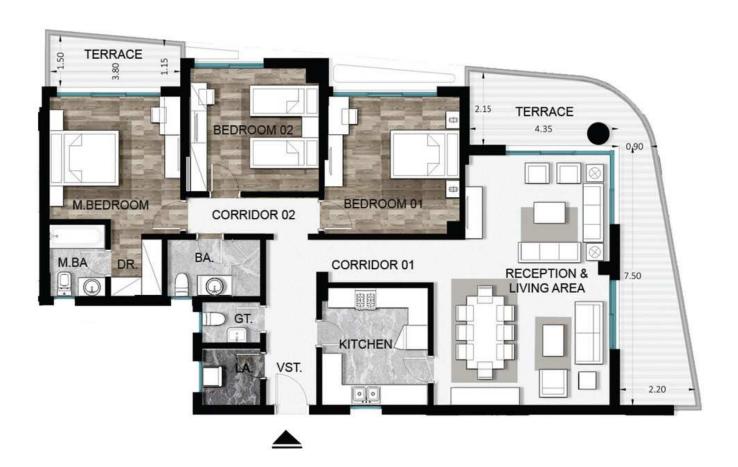

### Discover Your Shade of Tranquility

At Armonia Aspire, a diverse array of living spaces awaits, ranging from 1-bedroom to 4-bedroom apartments. Spanning from 87 sqm to 303 sqm, they are crafted to meet every customer's unique needs.

The prototypes exhibit a variety of designs, accentuating elegance and innovation. Your choice of a living space becomes a personalized experience, as these prototypes seamlessly blend aesthetic appeal with functionality, curating harmonious environments tailored to your preferences.

3 Bedrooms Garden Apartment

From **278 m2** to **303 m2** 

1 Bedroom Typical Apartment

From **71 m2** to **75 m2** 

2 Bedroom Typical Apartment From 107m2 To 130 m2

3 Bedrooms Typical Apartment (Type A)

From **139 m2** to **172 m2** 

3 Bedrooms Typical Apartment (Type B) From 171 m2 to 200 m2

4 Bedroom Typical Apartment

From **191 m2** 