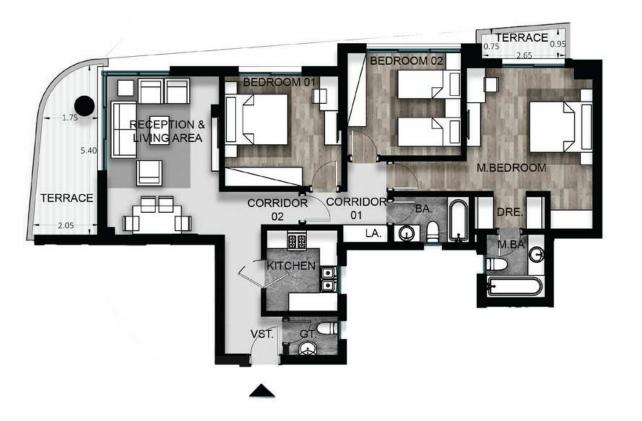

### Discover Your Shade of Tranquility

At Armonia Aspire, a diverse array of living spaces awaits, ranging from 1-bedroom to 4-bedroom apartments. Spanning from 87 sqm to 303 sqm, they are crafted to meet every customer's unique needs.

The prototypes exhibit a variety of designs, accentuating elegance and innovation. Your choice of a living space becomes a personalized experience, as these prototypes seamlessly blend aesthetic appeal with functionality, curating harmonious environments tailored to your preferences.

3 Bedrooms Garden Apartment

From **278 m2** to **303 m2** 

1 Bedroom Typical Apartment

From **71 m2** to **75 m2** 

2 Bedroom Typical Apartment From 107m2 To 130 m2

3 Bedrooms Typical Apartment (Type A)

From **139 m2** to **172 m2** 

3 Bedrooms Typical Apartment (Type B) From 171 m2 to 200 m2

4 Bedroom Typical Apartment

From **191 m2** 