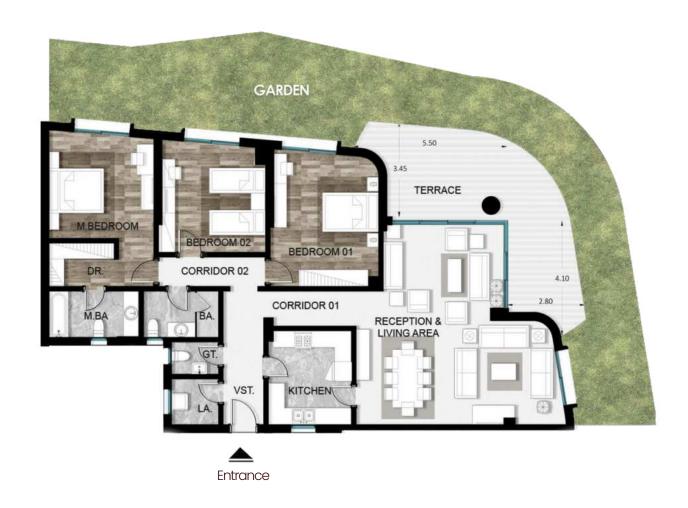

### Discover Your Shade of Tranquility

At Armonia Aspire, a diverse array of living spaces awaits, ranging from 1-bedroom to 4-bedroom apartments. Spanning from 87 sqm to 303 sqm, they are crafted to meet every customer's unique needs.

The prototypes exhibit a variety of designs, accentuating elegance and innovation. Your choice of a living space becomes a personalized experience, as these prototypes seamlessly blend aesthetic appeal with functionality, curating harmonious environments tailored to your preferences.

3 Bedrooms Garden Apartment

From **278 m2** to **303 m2** 

1 Bedroom Typical Apartment

From **71 m2** to **75 m2** 

2 Bedroom Typical Apartment From 107m2 To 130 m2

3 Bedrooms Typical Apartment (Type A)

From **139 m2** to **172 m2** 