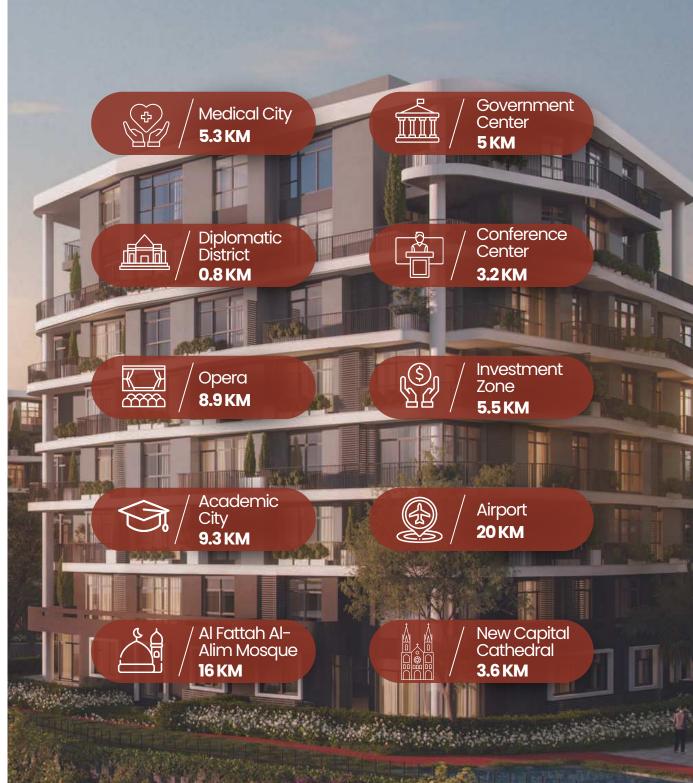

Armonia, situated in the strategic R7 area of the New Capital, where buildings are statically spaced to optimize a private and serene living experience.

The project spans 42 acres and offers a park-like setting, emphasizing comfort and peace. Armonia features various amenities and a commercial area with restaurants, offices, medical clinics, and shops.

Additionally, a dedicated kid's zone with an adventure park and other entertainment elements enhancing the family living experience. Located near key destinations. Committed to delivering optimum quality living, Armonia strives to meet and exceed client expectations with its exceptional services.