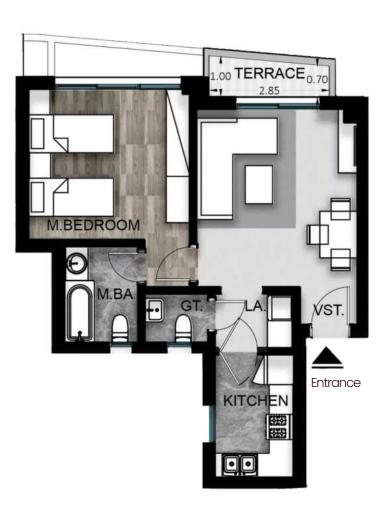

### Discover Your Shade of Tranquility

At Armonia Aspire, a diverse array of living spaces awaits, ranging from 1-bedroom to 4-bedroom apartments. Spanning from 87 sqm to 303 sqm, they are crafted to meet every customer's unique needs.

The prototypes exhibit a variety of designs, accentuating elegance and innovation. Your choice of a living space becomes a personalized experience, as these prototypes seamlessly blend aesthetic appeal with functionality, curating harmonious environments tailored to your preferences.

3 Bedrooms Garden Apartment

From **278 m2** to **303 m2** 

1 Bedroom Typical Apartment

From **71 m2** to **75 m2** 

2 Bedroom Typical Apartment From 107m2 To 130 m2

3 Bedrooms Typical Apartment (Type A)

From **139 m2** to **172 m2** 