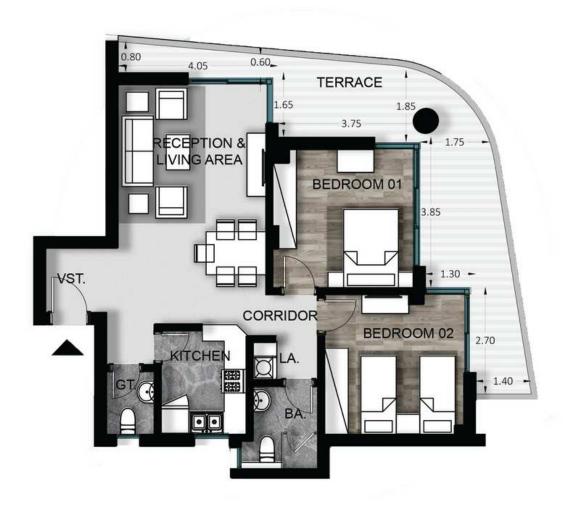

### Discover Your Shade of Tranquility

At Armonia Aspire, a diverse array of living spaces awaits, ranging from 1-bedroom to 4-bedroom apartments. Spanning from 87 sqm to 303 sqm, they are crafted to meet every customer's unique needs.

The prototypes exhibit a variety of designs, accentuating elegance and innovation. Your choice of a living space becomes a personalized experience, as these prototypes seamlessly blend aesthetic appeal with functionality, curating harmonious environments tailored to your preferences.

3 Bedrooms Garden Apartment

From **278 m2** to **303 m2** 

1 Bedroom Typical Apartment

From **71 m2** to **75 m2** 

2 Bedroom Typical Apartment From 107m2 To 130 m2

3 Bedrooms Typical Apartment (Type A)

From **139 m2** to **172 m2** 