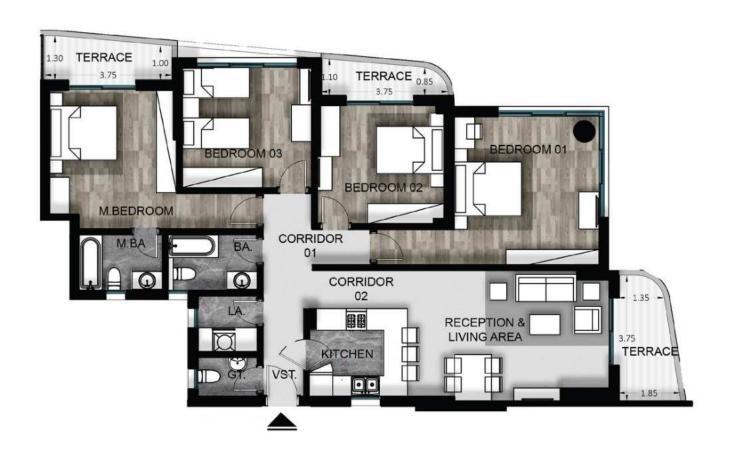

### Discover Your Shade of Tranquility

At Armonia Aspire, a diverse array of living spaces awaits, ranging from 1-bedroom to 4-bedroom apartments. Spanning from 87 sqm to 303 sqm, they are crafted to meet every customer's unique needs.

The prototypes exhibit a variety of designs, accentuating elegance and innovation. Your choice of a living space becomes a personalized experience, as these prototypes seamlessly blend aesthetic appeal with functionality, curating harmonious environments tailored to your preferences.

3 Bedrooms Garden Apartment

From **278 m2** to **303 m2** 

1 Bedroom Typical Apartment

From **71 m2** to **75 m2** 

2 Bedroom Typical Apartment From 107m2 To 130 m2

3 Bedrooms Typical Apartment (Type A)

From **139 m2** to **172 m2** 

3 Bedrooms Typical Apartment (Type B) From 171 m2 to 200 m2

4 Bedroom Typical Apartment

From **191 m2** 