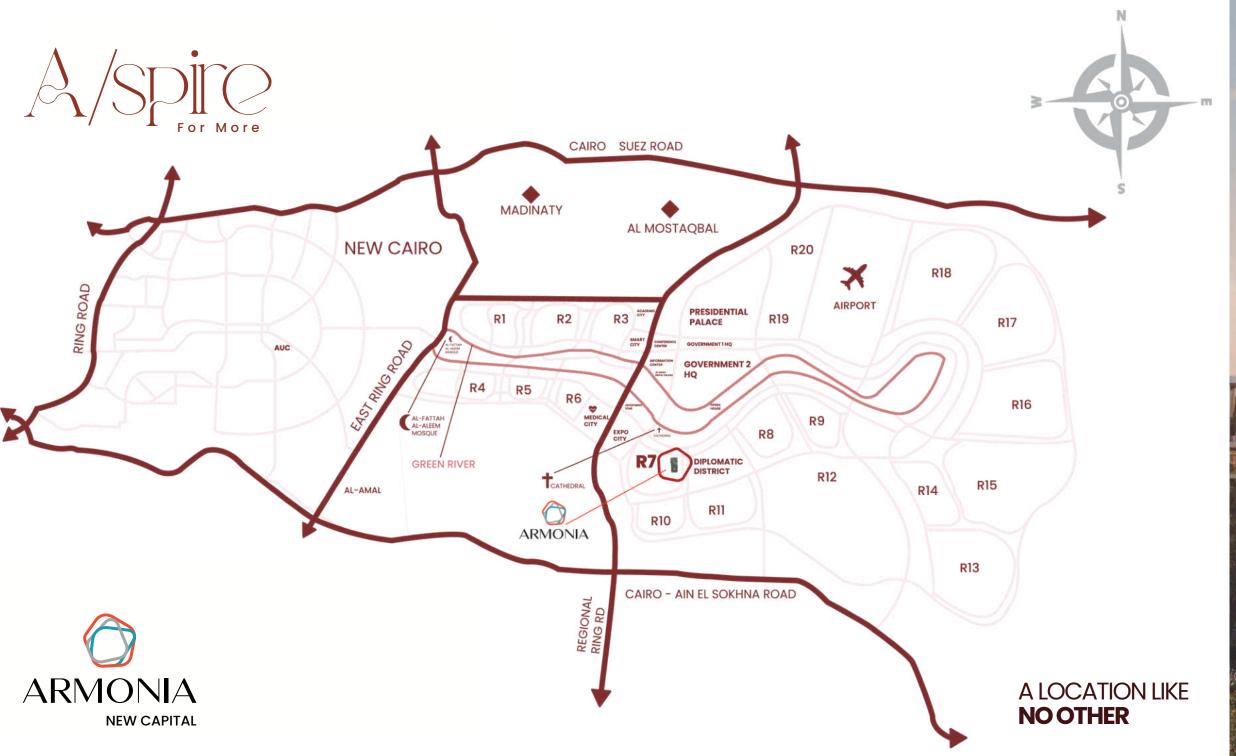

Armonia, situated in the strategic R7 area of the New Capital, where buildings are statically spaced to optimize a private and serene living experience.

The project spans 42 acres and offers a park-like setting, emphasizing comfort and peace. Armonia features various amenities and a commercial area with restaurants, offices, medical clinics, and shops.